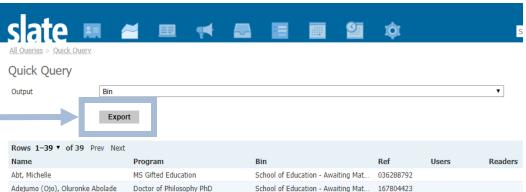

# Click Run Query.

|             |                            |     |          |           | 🔒 Ann Shiu Logou |
|-------------|----------------------------|-----|----------|-----------|------------------|
| slate       | 🛤 🞽 💷                      | 📢 🔜 | <u> </u> | Search    | •                |
| All Queries |                            |     |          |           |                  |
| Quick Query |                            |     |          |           |                  |
| User        | Ann Shiu                   |     |          |           |                  |
| Base        | Applications by Population |     |          | Run Quer  | ſŶ               |
|             |                            |     |          | Preview F | Results          |
|             |                            |     |          | Display S |                  |
| Exports     |                            |     |          | Save Cop  | Ŋ                |
| •           |                            |     |          |           |                  |
| Name        |                            |     |          |           | Export           |
| Program     |                            |     |          | 2 🗙       | Literal          |
| Bin         |                            |     |          | 2 🗙       | Existence        |
| Ref         |                            |     |          | 2 🗶       |                  |
| Users       |                            |     |          | 2 🗙       |                  |
| Readers     |                            |     |          | 2 🗙       |                  |
| Notes       |                            |     |          |           |                  |