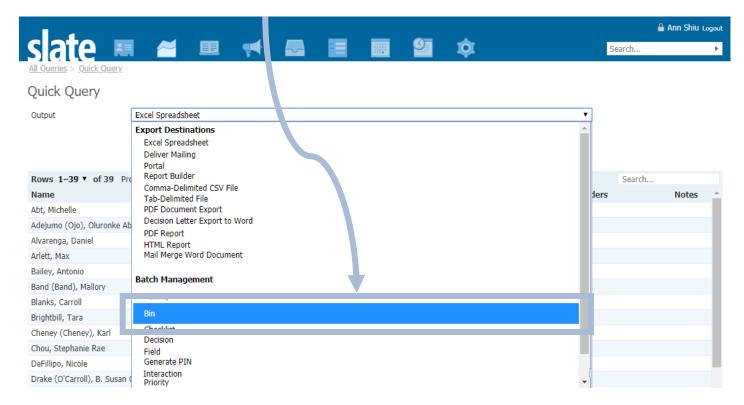

# Select Bin from the Output dropdown.

Post-Master's Cert Clinical Mental H... School of Education - Awaiting Mat... 254581497

Alvarenga, Daniel