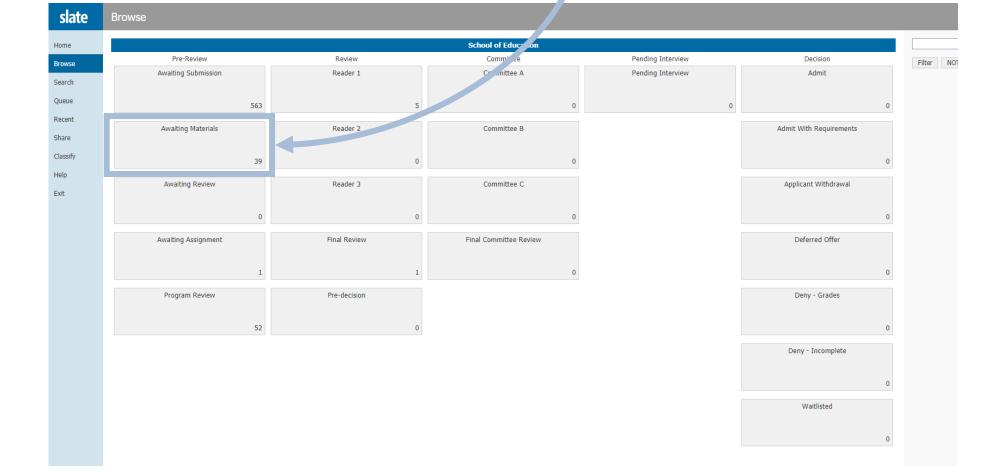

# Click Browse.

| slate                     | Hellc, Ann Shiu. |                                                                                                                                                                                                                                                                                                                                                                                                                                                                                                                                                                                                                                 |
|---------------------------|------------------|---------------------------------------------------------------------------------------------------------------------------------------------------------------------------------------------------------------------------------------------------------------------------------------------------------------------------------------------------------------------------------------------------------------------------------------------------------------------------------------------------------------------------------------------------------------------------------------------------------------------------------|
| Home                      |                  | The Slate Reader                                                                                                                                                                                                                                                                                                                                                                                                                                                                                                                                                                                                                |
| Browse                    |                  | Navigating the Interface                                                                                                                                                                                                                                                                                                                                                                                                                                                                                                                                                                                                        |
| Search<br>Queue<br>Recent |                  | The Slate Reader is designed to be navigated using both<br>the mouse and keyboard. While some users may be<br>accustomed to using only the mouse to navigate web<br>pages, using keyboard shortcuts enables faster navigation,<br>and we've included several keyboard shortcuts in the Slate<br>Reader to help you move through applications quickly.                                                                                                                                                                                                                                                                           |
|                           |                  | Using the Mouse                                                                                                                                                                                                                                                                                                                                                                                                                                                                                                                                                                                                                 |
| Share<br>Classify         |                  | <ul> <li>Click tabs in the left panel to change sections</li> <li>Double-click on a page to zoom in</li> <li>Right-click on a page to zoom out</li> <li>Click-and-drag to move within/between pages</li> </ul>                                                                                                                                                                                                                                                                                                                                                                                                                  |
| Help                      |                  | Using the Keyboard                                                                                                                                                                                                                                                                                                                                                                                                                                                                                                                                                                                                              |
| Exit                      |                  | <ul> <li>Arrow Keys: move up/down/left/right</li> <li>Pg Up/Pg Down: page up, page down</li> <li>+/-: zoom in, zoom out</li> <li>Tab: next section in index</li> <li>Shift + Tab: previous section in index</li> <li>1-9: display 1st tab, 2nd tab, etc. in index</li> <li>Ctrl + Left/Right Arrow: rotate page (PC)</li> <li>Cmd + Left/Right Arrow: rotate page (Mac)</li> <li>Shift + H: toggle highlight remover</li> <li>H: toggle highlighter</li> <li>N: toggle note editor</li> <li>Q: toggle display of queue</li> <li>R: toggle display of search</li> <li>Esc: close open panels, return to first section</li> </ul> |